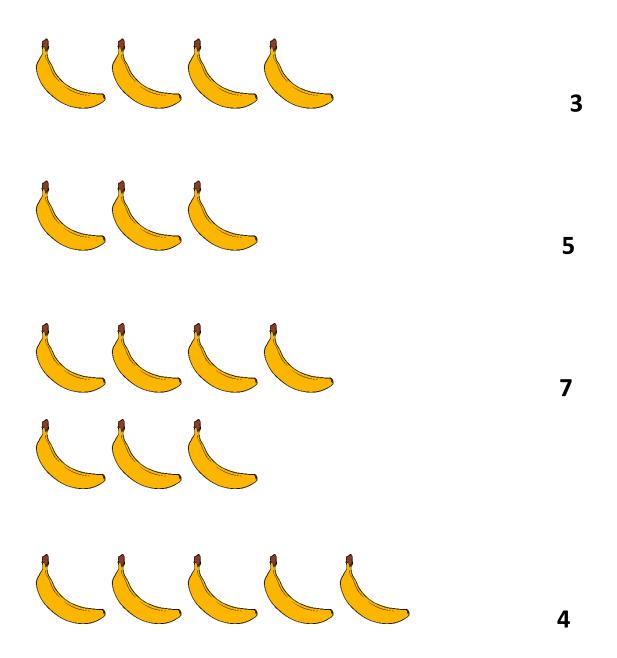

### **Help the Monkey Reach His Snack!**







Mother 2 Mother Blog

### **Match the Bananas to the Correct Number**



Mother 2 Mother Blog

## **Practice Your Cutting Skills**



Molher 2 Molher Blog



| Banana | banana | Banana |
|--------|--------|--------|
| Banana | banana | Banana |

Mother 2 Mother Blog

# B is for Banana

Danana banana



Mother 2 Mother Blog



## B is for Banana

| Banana                                                                        |   |
|-------------------------------------------------------------------------------|---|
| <u> </u>                                                                      |   |
| <u> 1701   01   04   02   03   03   04   04   05   05   05   05   05   05</u> |   |
|                                                                               |   |
|                                                                               |   |
|